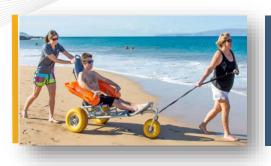

# Mobi-chair™ Floating Beach Wheelchair

Although the Mobi-chair™ floats, it is not a boat. The sitting position is stable and you won't slip out of the Mobi-chair ™ under normal conditions of use.

However, for safety reasons, a life jacket is required for non swimmers (this may also be required by law). Mobi-chair ™ is not intended for areas with current or strong waves.

**A**DVANTAGES

UV and sea water resistant

- > Mobile
- > Safe & robust
- Floating
- > Anticorrosion
- > Useful & ergonomic

- > For both adults and children
- > Seamless transition from boardwalk-to beach-to water