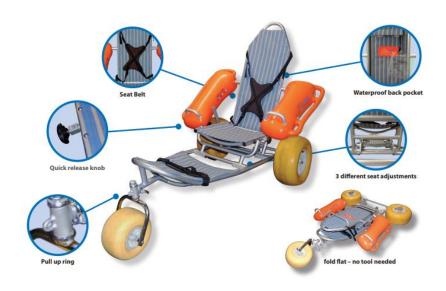

# **Technical specificities**

| Folding frame          | Aluminum frame & stainless fork and hardware, salt water resistant |               |               |                   |
|------------------------|--------------------------------------------------------------------|---------------|---------------|-------------------|
| Mobi-chair dimensions® | Width                                                              | Length        | Height        | Weight            |
|                        | 107 cm<br>42"                                                      | 152 cm<br>60" | 127 cm<br>50" | 30kg<br>66 lbs    |
| Seat dimensions        | Width                                                              | Depth         | Height        | Max load capacity |
|                        | 46 cm<br>18"                                                       | 43 cm<br>17"  | 48 cm<br>19"  | 136 kg<br>300 lbs |
| Adjustable backrest    | 3 positions: relaxation, seated, swimming                          |               |               |                   |
| Seat color             | Blue                                                               |               |               |                   |
| Seat Fabric            | UV Resistant - Water Resistant Ventilated - Non Allergenic         |               |               |                   |
| Detachable Armrest     | PVC Flip up - detachable floating armrest - low pressure           |               |               |                   |
| Front wheel            | 30cm x 16cm   12" x 6-1/2» Rubber Pneumatic Tire*1 w/quick release |               |               |                   |
| Rear wheel             | 40cm x 19cm   16" x 7-1/2» Rubber Pneumatic Tire*2 w/quick release |               |               |                   |

## Adaptable & high quality wheelchair

- Easy mobility through sand and other rough surfaces
- Safety harness

Rubber pneumatic tires absorb the shock and discomfort caused by rugged terrain

> Handles integrated into the armrests