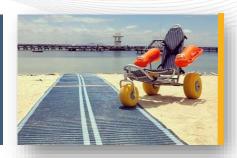

## Adaptable & high quality wheelchair

- Easy mobility through sand and other rough surfaces
- Safety harness

Rubber pneumatic tires absorb the shock and discomfort caused by rugged terrain

> Handles integrated into the armrests